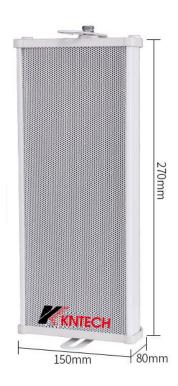

150 x 270 x 80 mm

Outdoor Horn Speaker Installation

Dimension

Simple Installation allows you to see it