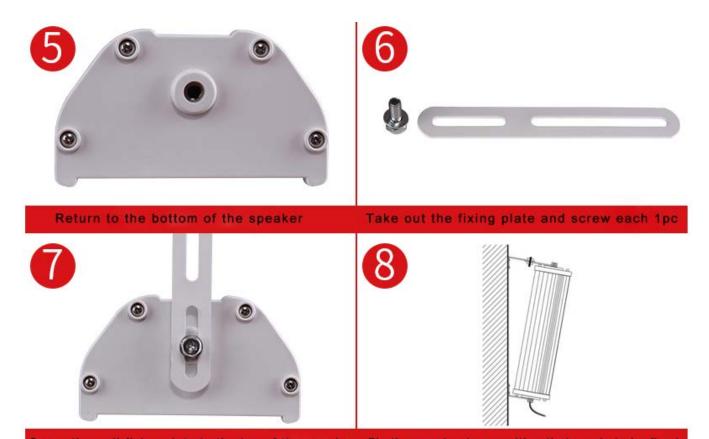

150 x 270 x 80 mm

Outdoor Horn Speaker Installation

Dimension

Simple Installation allows you to see it

### HONGKONG KOON TECHNOLOGY LTD

1001 Building T3\_01 Uni Center Baoan Shenzhen China Tel: 00867552448753 Email: marketing@koontech.com www.koontech.com www.kntech.hk

Screw the wall fixing plate to the top of the speaker Fix the speaker in a position that needs to be fixed