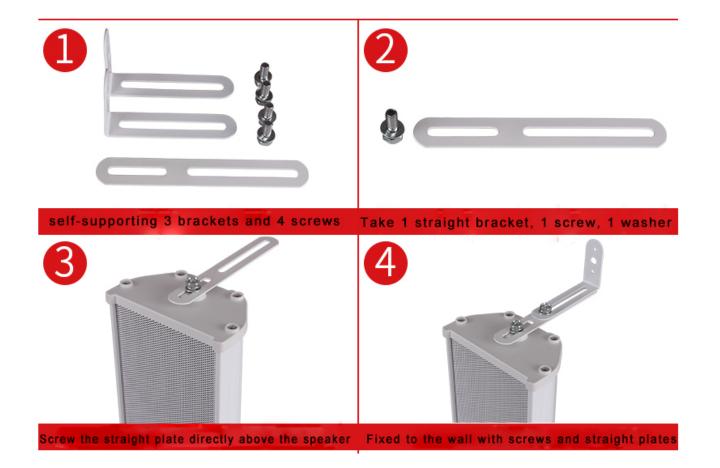

150 x 270 x 80 mm

Outdoor Horn Speaker Installation

Dimension

Simple Installation allows you to see it

### HONGKONG KOON TECHNOLOGY LTD

1001 Building T3\_01 Uni Center Baoan Shenzhen China Tel: 00867552448753 Email: marketing@koontech.com www.koontech.com www.kntech.hk

Screw the wall fixing plate to the top of the speaker Fix the speaker in a position that needs to be fixed